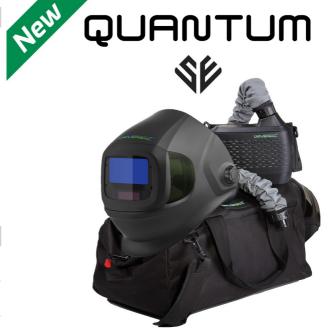

## **DESCRIPTION**

• Quantum SE features maximum field of view, with easy observation of the surrounding area. Ultra-wide Field of View: 107 x 55mm field of view, providing expansive and clear perspective of the work environment. Side lenses: Shade 5 side lenses on both sides, maximises the welder's field of view. Enhancing surrounding vision and minimise workplace hazards. Digital Display: The smart digital backlit screen clear and accurate visibility of your welding settings, even in low-light or dark environments.

## **RP225** QUANTUM SE HELMET WITH QUANTUM AIR PAPR KIT BAG COMPLETE

|--|--|