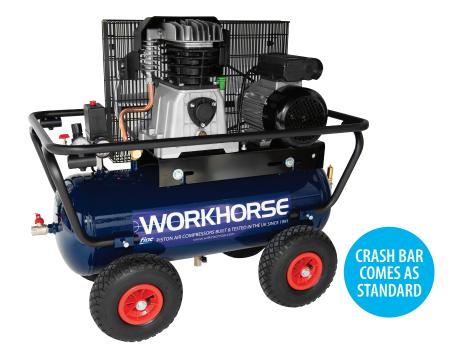

## **Workhorse Rental Range**

3HP 50Ltr 230V

## **KEY FEATURES**

- Cast iron blocks on all models
- Air receivers built to latest European standards 2014/29EU
- Heavy duty industrial motors c/w overload protection
- Twin cylinder pumps
- Fitted aftercoolers
- Aerodynamic flywheels for efficient cooling
- Automatic stop/start controls
- Slow running pump speeds giving lower noise levels & longer life expectancy
- Full back up by our factory trained engineers
- Built & tested to latest European standards in our modern production facility in Manchester, England
- 2 year conditional warranty

## TECHNICAL DATA

| Order Code                | WR3HP-50P-1/CB   |
|---------------------------|------------------|
| HP                        | 3.0              |
| Tank (Litres)             | 50               |
| Displacement CFM          | 14               |
| Maximum Pressure (Bar)    | 10               |
| Voltage                   | 230              |
| Weight (Kg)               | 74               |
| Dimensions (L x W x H mm) | 1175 x 420 x 700 |