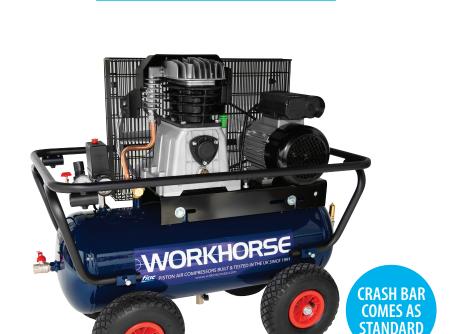

## WORKHORSE Workhorse Rental Range 3HP 50Ltr 110V

## TECHNICAL DATA

| Order Code                | WR3HP-50P-110V/CB |
|---------------------------|-------------------|
| HP                        | 3.0               |
| Tank (Litres)             | 50                |
| Displacement CFM          | 14                |
| Maximum Pressure (Bar)    | 10                |
| Voltage                   | 110               |
| Weight (Kg)               | 75                |
| Dimensions (L x W x H mm) | 1175 x 420 x 700  |