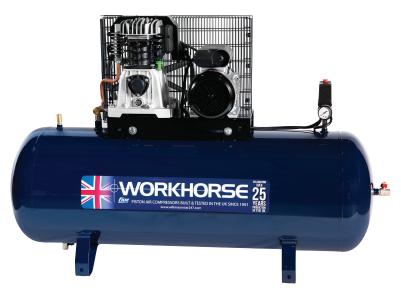

## **WORKHORSE**Workhorse Belt Drive 3HP 200Ltr 230V

## KFY FFATURES

- · Cast iron blocks on all models
- Air receivers built to latest European standards 2014/29EU
- Heavy duty industrial motors c/w overload protection
- Twin cylinder pumps
- Fitted aftercoolers
- · Aerodynamic flywheels for efficient cooling
- Automatic stop/start controls
- Slow running pump speeds giving lower noise levels & longer life expectancy
- Full back up by our factory trained engineers
- Built & tested to latest European standards in our modern production facility in Manchester, England
- 2 year conditional warranty

## TECHNICAL DATA

| Order Code                | WR3HPXX-200S      |
|---------------------------|-------------------|
| HP                        | 3.0               |
| Tank (Litres)             | 200               |
| Displacement CFM          | 14                |
| FAD CFM                   | 10.7              |
| Electrical Phase          | 1/3               |
| Weight (Kg)               | 133               |
| Dimensions (L x W x H mm) | 1520 x 540 x 1040 |