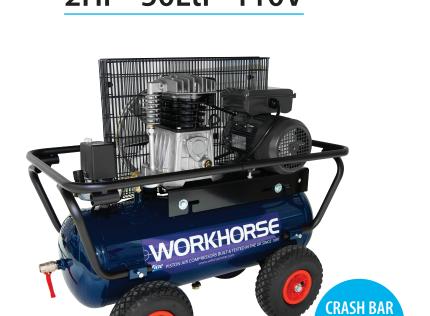

## **WORKHORS€**Workhorse Rental Range 2HP 50Ltr 110V

## TECHNICAL DATA

| Order Code                | WR2HP-50P-110V/CB |
|---------------------------|-------------------|
| HP                        | 2.0               |
| Tank (Litres)             | 50                |
| Displacement CFM          | 9                 |
| Maximum Pressure (Bar)    | 10                |
| Voltage                   | 110               |
| Weight (Kg)               | 68                |
| Dimensions (L x W x H mm) | 1175 x 420 x 700  |

COMES AS STANDARD