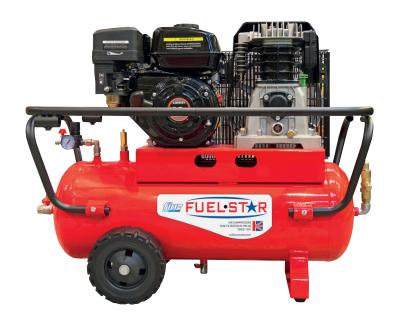

## Fuel Star Petrol 5.5HP 50Ltr

## **KEY FEATURES**

- Cast iron cylinder block on all models
- Twin cylinder pumps
- · Aerodynamic flywheels for efficient cooling
- Air receivers built to latest European standard 2014/29EU
- Fitted aftercoolers
- Automatic unloader valve
- 2 year manufacturers warranty on engine

## TECHNICAL DATA

| Order Code                | P50-415CB        |
|---------------------------|------------------|
| HP                        | 5.5              |
| Tank (Litres)             | 50               |
| Displacement CFM          | 15               |
| FAD CFM                   | 11               |
| Max Pressure Bar          | 10               |
| Weight (Kg)               | 78               |
| Dimensions (L x W x H mm) | 1200 x 400 x 690 |