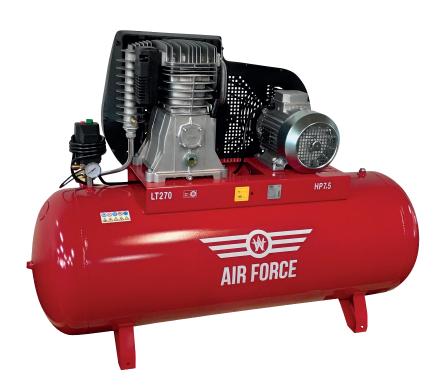

## **KEY FEATURES**

- Twin cylinder pumps
- Oil lubricated
- Fitted aftercoolers
- Heavy Duty Aerodynamic guards
- High flow multi blade flywheels for efficient cooling through finned head and block
- User friendly pressure gauge and oil level sight glass
- Simple stop / start operation
- Powerful 10 bar maximum pressure
- Overload protection as standard on all models
- 12 month warranty

## TECHNICAL DATA

| Order Code                | AF7.5HP-270S      |
|---------------------------|-------------------|
| HP                        | 7.5               |
| Tank (Litres)             | 270               |
| Displacement CFM          | 28.2              |
| Max Pressure Bar          | 10                |
| Weight (Kg)               | 143               |
| Dimensions (L x W x H mm) | 1550 x 570 x 1200 |