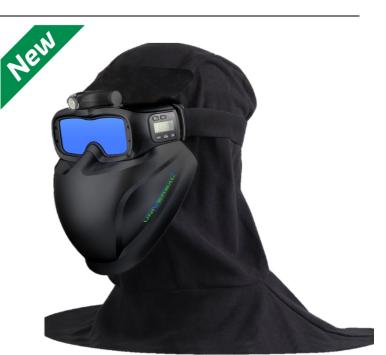

# **EP319** G SERIES GOGGLE WITH CHINGUARD/HOOD BLACK (copy)

#### DESCRIPTION

• G Series Welding/Goggle incorporating modern ADF technology. The G Seriesis a lightweight product designed to reduce neck strain. In addition, the G Series is designed to fit under most hard hats, including Universal's H series.